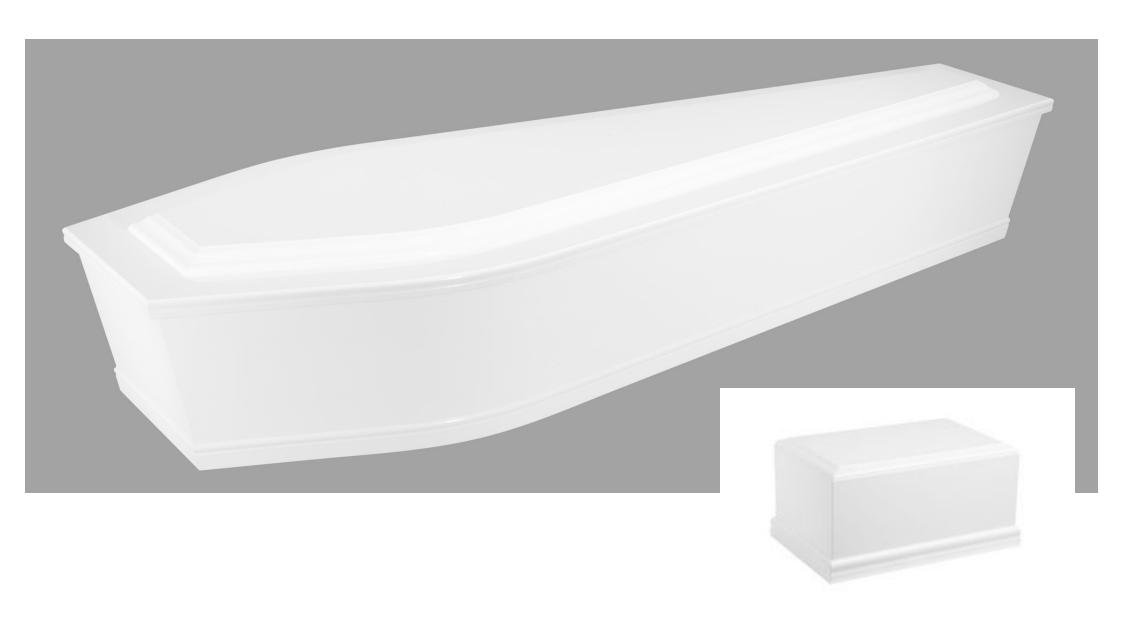

### Painted White Gloss

### Painted White Raised Lid Gloss

Woollen (Available in White or Limestone Grey)