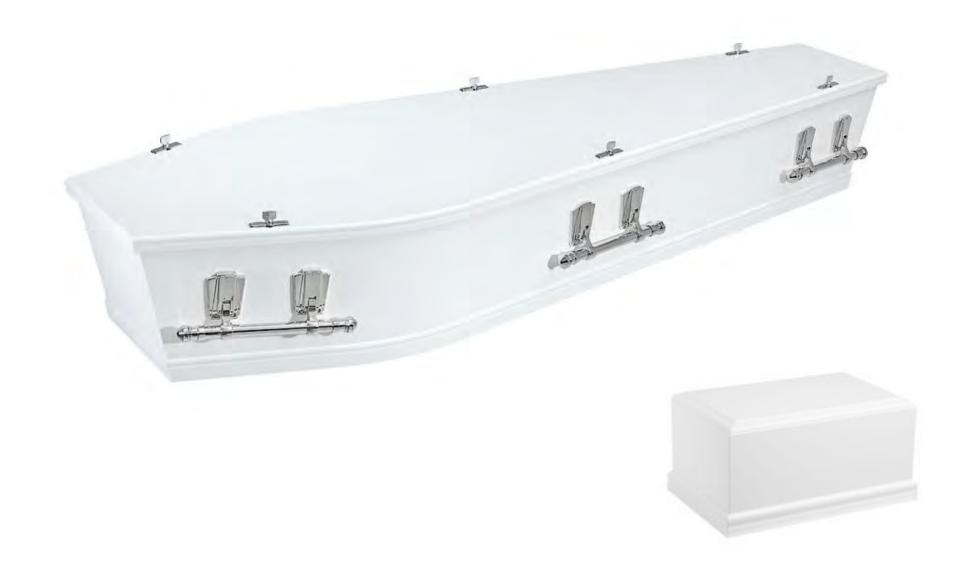

### Painted White Gloss

### Painted White Raised Lid Gloss

Woollen (Available in White or Limestone Grey)