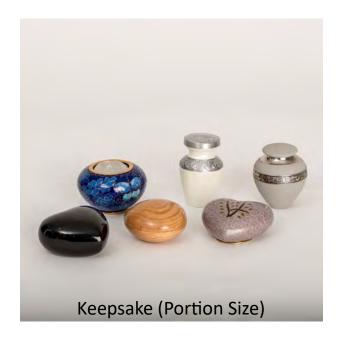

### Painted White Raised Lid Gloss

Woollen (Available in White or Limestone Grey)