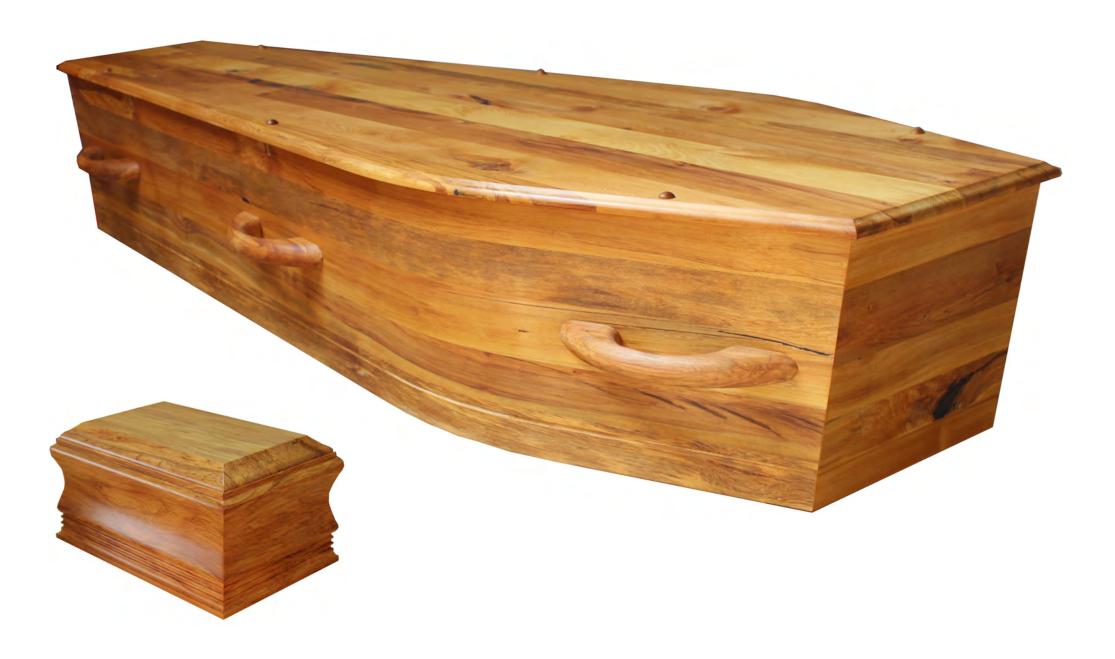

## Casket & Urns Catalogue



## Delta Knotty Rímu



## Delta Knotty Macrocarpa



## Kepler Rímu



### Eco-Pine Wood Handles



Eco-Pine Rope Handles



#### Píoneer Kotuku



## Rímu Foil Gloss



## Rímu Foil Raised Lid Gloss



## Rosewood Foil Gloss



## Rosewood Foil Raised Lid Gloss



# Dríftwood



## Driftwood Raised Lid



#### McKenzie



### McKenzie Raised Lid



# Kepler Oak



## Metallic Blue



### Painted White Gloss



### Painted White Raised Lid Gloss



Woollen (Available in White or Limestone Grey)



### Willow





























Alternative urns are available upon request please discuss your individual needs with your Funeral Director.

We also have a lovely range of Keepsake Jewellery.