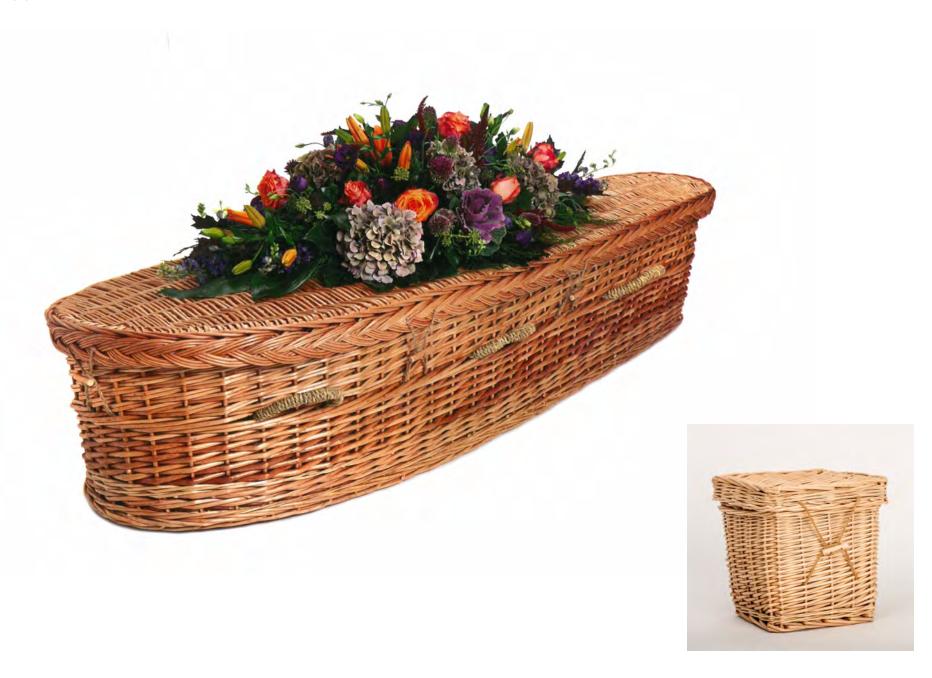

### Willow

Alternative urns are available upon request please discuss your individual needs with your Funeral Director.

We also have a lovely range of Keepsake Jewellery.