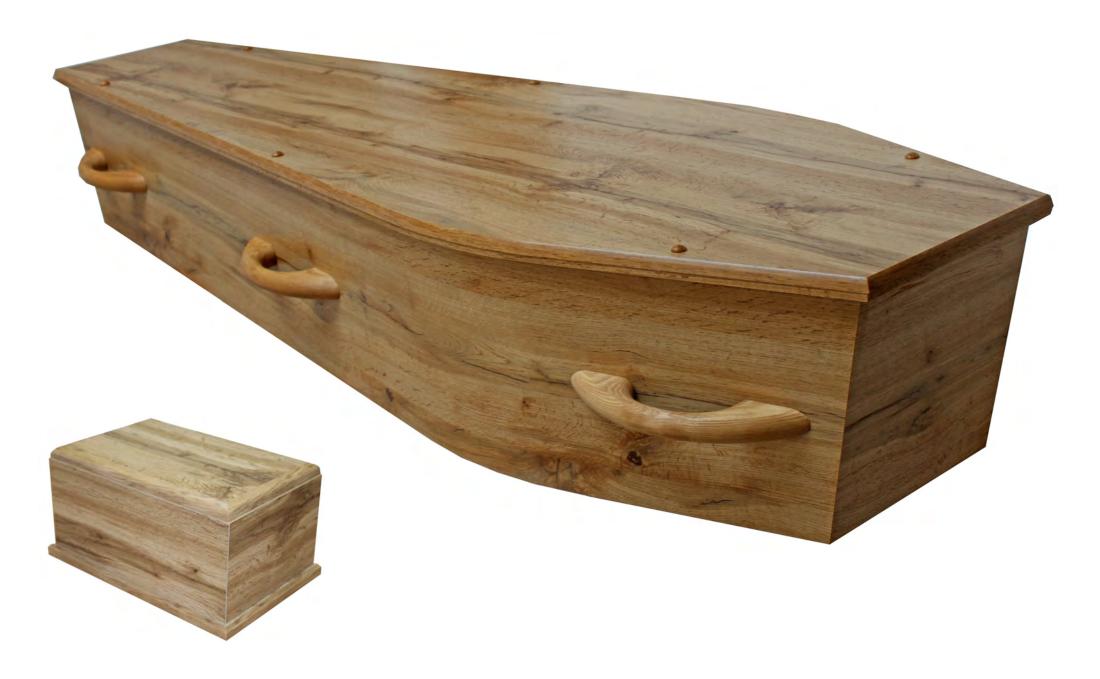

## Casket & Urns Catalogue



## Delta Knotty Rímu



## Delta Knotty Macrocarpa



## Kepler Rímu



### Eco-Pine Wood Handles



Eco-Pine Rope Handles



#### Píoneer Kotuku



## Rímu Foil Gloss



## Rímu Foil Raised Lid Gloss



## Rosewood Foil Gloss



## Rosewood Foil Raised Lid Gloss



# Dríftwood



## Driftwood Raised Lid



#### McKenzie



### McKenzie Raised Lid



# Kepler Oak



## Metallic Blue



### Painted White Gloss



### Painted White Raised Lid Gloss



Woollen (Available in White or Limestone Grey)



### Willow





























Alternative urns are available upon request please discuss your individual needs with your Funeral Director.

We also have a lovely range of Keepsake Jewellery.