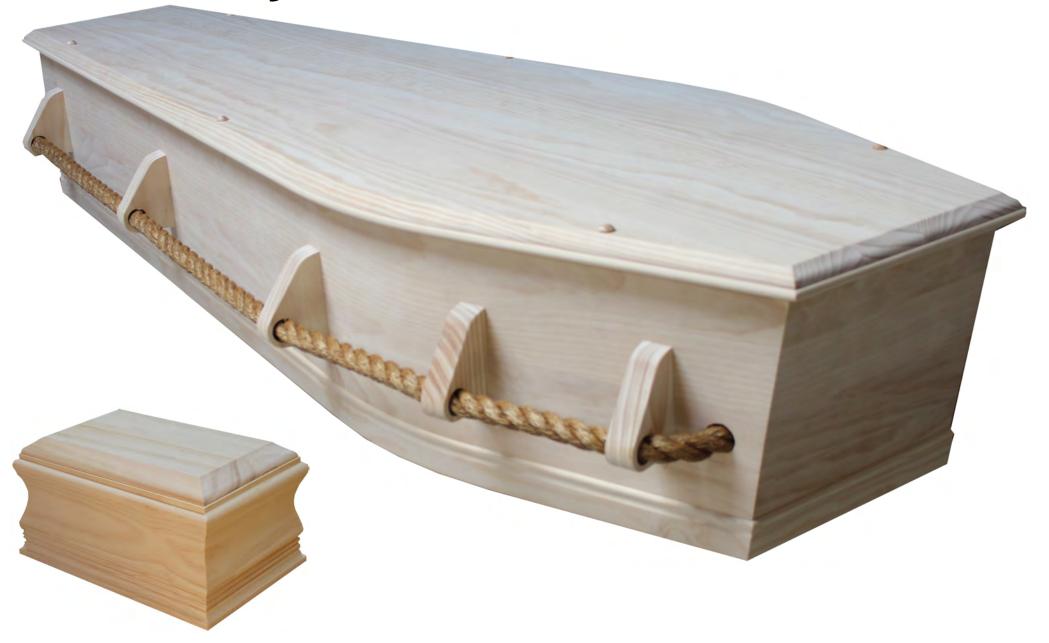

## Casket & Urns Catalogue



## Delta Knotty Rímu



## Delta Knotty Macrocarpa



## Kepler Rímu



### Eco-Pine Wood Handles



Eco-Pine Rope Handles



#### Píoneer Kotuku



## Rímu Foil Gloss



## Rímu Foil Raised Lid Gloss



## Rosewood Foil Gloss



## Rosewood Foil Raised Lid Gloss



# Dríftwood



## Driftwood Raised Lid



#### McKenzie



### McKenzie Raised Lid



# Kepler Oak



## Metallic Blue



### Painted White Gloss



### Painted White Raised Lid Gloss



Woollen (Available in White or Limestone Grey)



### Willow





























Alternative urns are available upon request please discuss your individual needs with your Funeral Director.

We also have a lovely range of Keepsake Jewellery.