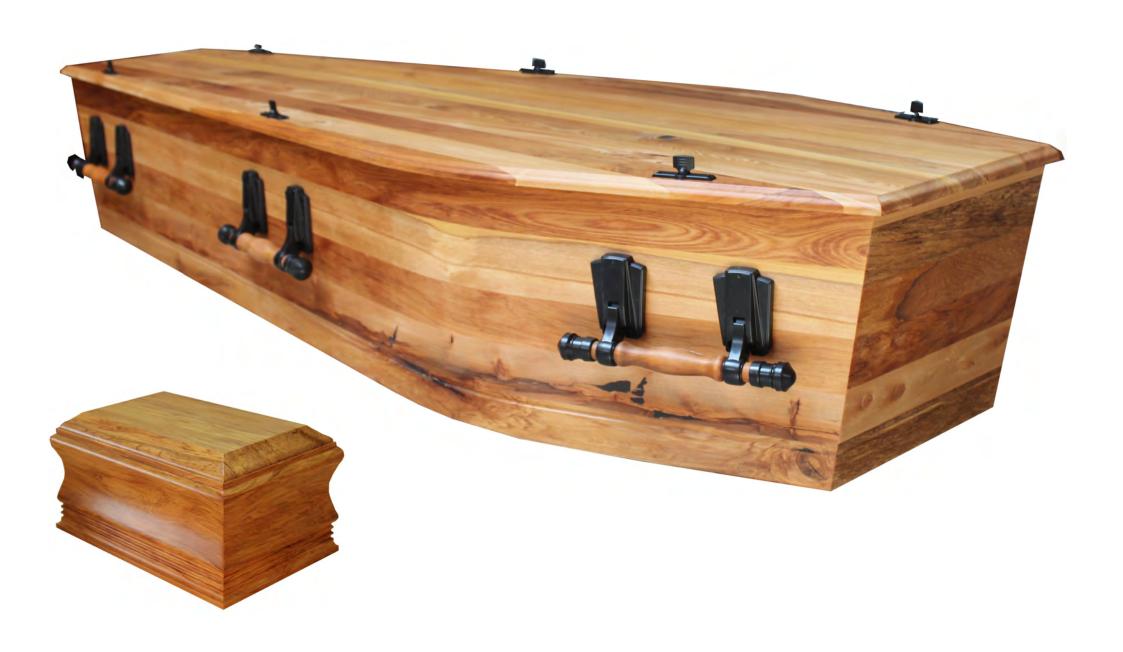

## Casket & Urns Catalogue



## Delta Knotty Rímu



## Delta Knotty Macrocarpa



## Kepler Rímu



### Eco-Pine Wood Handles



Eco-Pine Rope Handles



#### Píoneer Kotuku



## Rímu Foil Gloss



## Rímu Foil Raised Lid Gloss



## Rosewood Foil Gloss



## Rosewood Foil Raised Lid Gloss



# Dríftwood



## Driftwood Raised Lid



#### McKenzie



### McKenzie Raised Lid



# Kepler Oak



## Metallic Blue



### Painted White Gloss



### Painted White Raised Lid Gloss



Woollen (Available in White or Limestone Grey)



### Willow





























Alternative urns are available upon request please discuss your individual needs with your Funeral Director.

We also have a lovely range of Keepsake Jewellery.