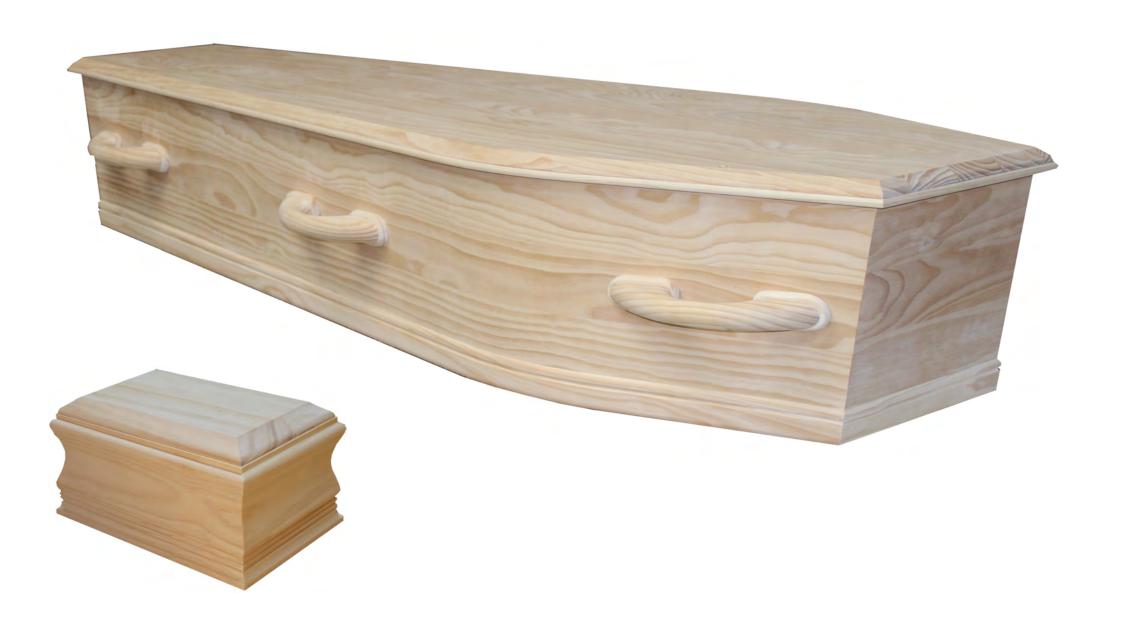

## Casket & Urns Catalogue



## Delta Knotty Rímu



## Delta Knotty Macrocarpa



## Kepler Rímu



### Eco-Pine Wood Handles



Eco-Pine Rope Handles



#### Píoneer Kotuku



## Rímu Foil Gloss



## Rímu Foil Raised Lid Gloss



## Rosewood Foil Gloss



## Rosewood Foil Raised Lid Gloss



# Dríftwood



## Driftwood Raised Lid



#### McKenzie



### McKenzie Raised Lid



# Kepler Oak



## Metallic Blue



### Painted White Gloss



### Painted White Raised Lid Gloss



Woollen (Available in White or Limestone Grey)



### Willow





























Alternative urns are available upon request please discuss your individual needs with your Funeral Director.

We also have a lovely range of Keepsake Jewellery.