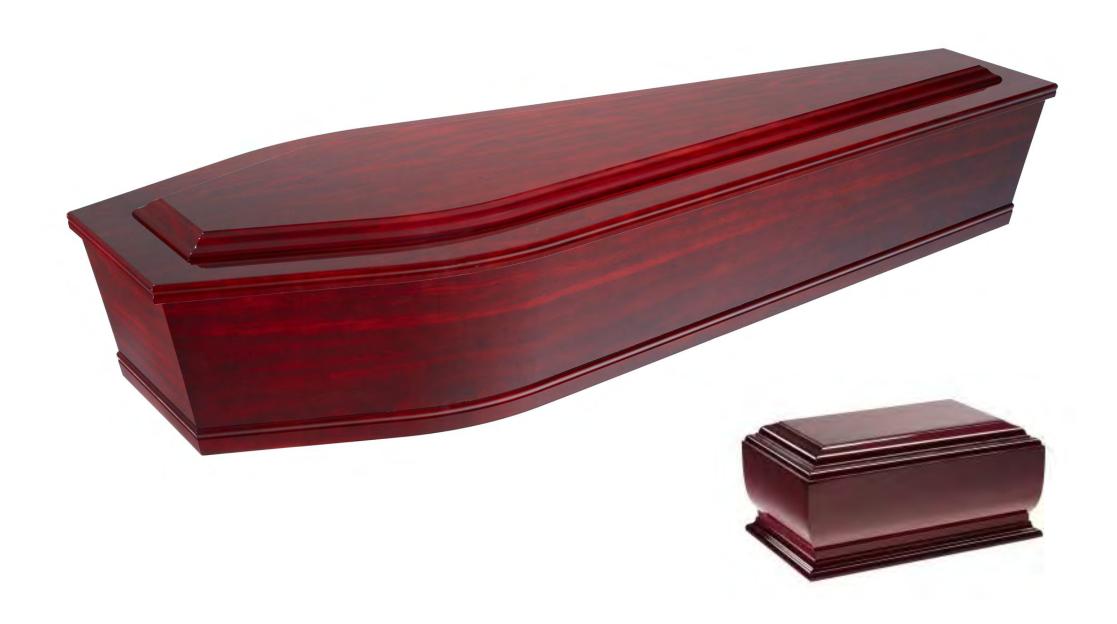

## Casket & Urns Catalogue



## Delta Knotty Rímu



## Delta Knotty Macrocarpa



## Kepler Rímu



### Eco-Pine Wood Handles



Eco-Pine Rope Handles



#### Píoneer Kotuku



## Rímu Foil Gloss



## Rímu Foil Raised Lid Gloss



## Rosewood Foil Gloss



## Rosewood Foil Raised Lid Gloss



# Dríftwood



## Driftwood Raised Lid



#### McKenzie



### McKenzie Raised Lid



# Kepler Oak



## Metallic Blue



### Painted White Gloss



### Painted White Raised Lid Gloss



Woollen (Available in White or Limestone Grey)



### Willow





























Alternative urns are available upon request please discuss your individual needs with your Funeral Director.

We also have a lovely range of Keepsake Jewellery.