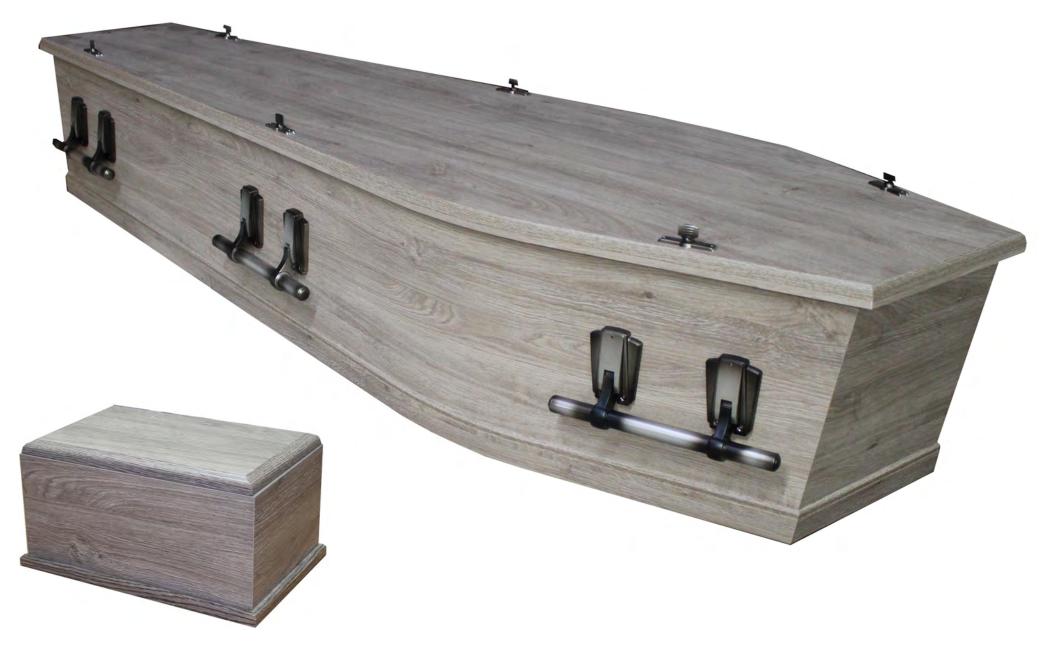

## Casket & Urns Catalogue



## Delta Knotty Rímu



## Delta Knotty Macrocarpa



## Kepler Rímu



### Eco-Pine Wood Handles



Eco-Pine Rope Handles



#### Píoneer Kotuku



## Rímu Foil Gloss



## Rímu Foil Raised Lid Gloss



## Rosewood Foil Gloss



## Rosewood Foil Raised Lid Gloss



# Dríftwood



## Driftwood Raised Lid



#### McKenzie



### McKenzie Raised Lid



# Kepler Oak



## Metallic Blue



### Painted White Gloss



### Painted White Raised Lid Gloss



Woollen (Available in White or Limestone Grey)



### Willow





























Alternative urns are available upon request please discuss your individual needs with your Funeral Director.

We also have a lovely range of Keepsake Jewellery.