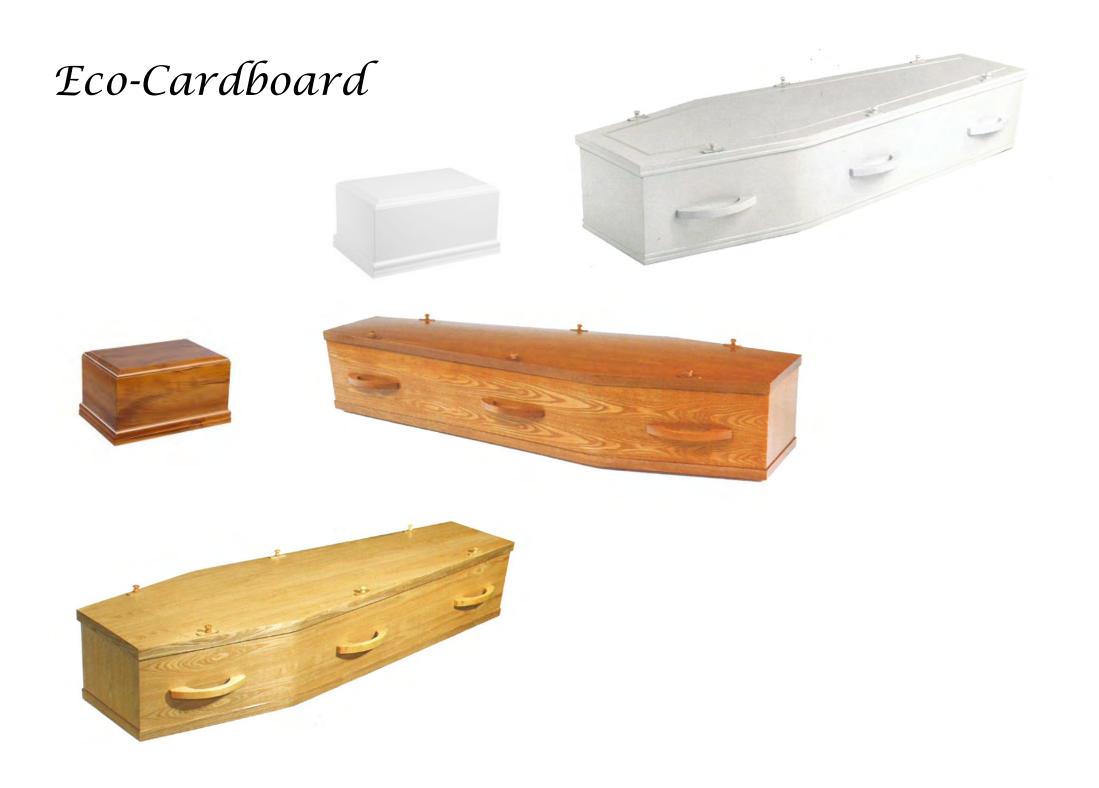

## Casket & Urns Catalogue



## Delta Knotty Rímu



## Delta Knotty Macrocarpa



## Kepler Rímu



### Eco-Pine Wood Handles



Eco-Pine Rope Handles



#### Píoneer Kotuku



## Rímu Foil Gloss



## Rímu Foil Raised Lid Gloss



## Rosewood Foil Gloss



## Rosewood Foil Raised Lid Gloss



# Dríftwood



## Driftwood Raised Lid



#### McKenzie



### McKenzie Raised Lid



# Kepler Oak



## Metallic Blue



### Painted White Gloss



### Painted White Raised Lid Gloss



Woollen (Available in White or Limestone Grey)



### Willow





























Alternative urns are available upon request please discuss your individual needs with your Funeral Director.

We also have a lovely range of Keepsake Jewellery.