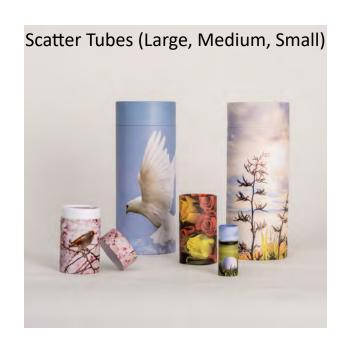

### Painted White Raised Lid Gloss

Woollen (Available in White or Limestone Grey)