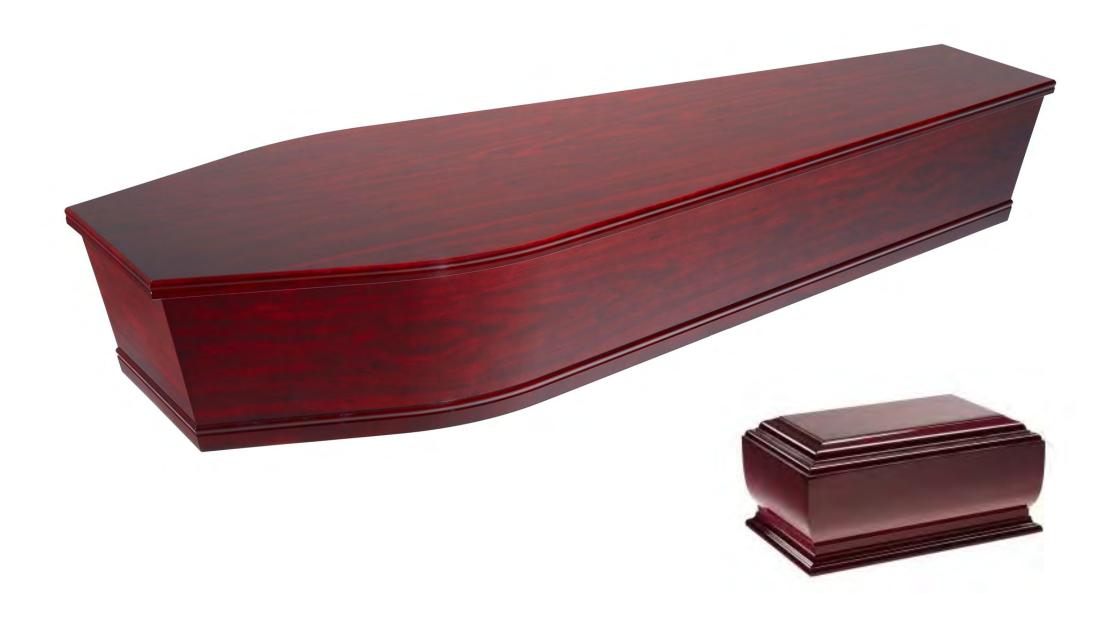

## Casket & Urns Catalogue



## Delta Knotty Rímu



## Delta Knotty Macrocarpa



## Kepler Rímu



### Eco-Pine Wood Handles



Eco-Pine Rope Handles



#### Píoneer Kotuku



## Rímu Foil Gloss



## Rímu Foil Raised Lid Gloss



## Rosewood Foil Gloss



## Rosewood Foil Raised Lid Gloss



# Dríftwood



## Driftwood Raised Lid



#### McKenzie



### McKenzie Raised Lid



# Kepler Oak



## Metallic Blue



### Painted White Gloss



### Painted White Raised Lid Gloss



Woollen (Available in White or Limestone Grey)



### Willow





























Alternative urns are available upon request please discuss your individual needs with your Funeral Director.

We also have a lovely range of Keepsake Jewellery.