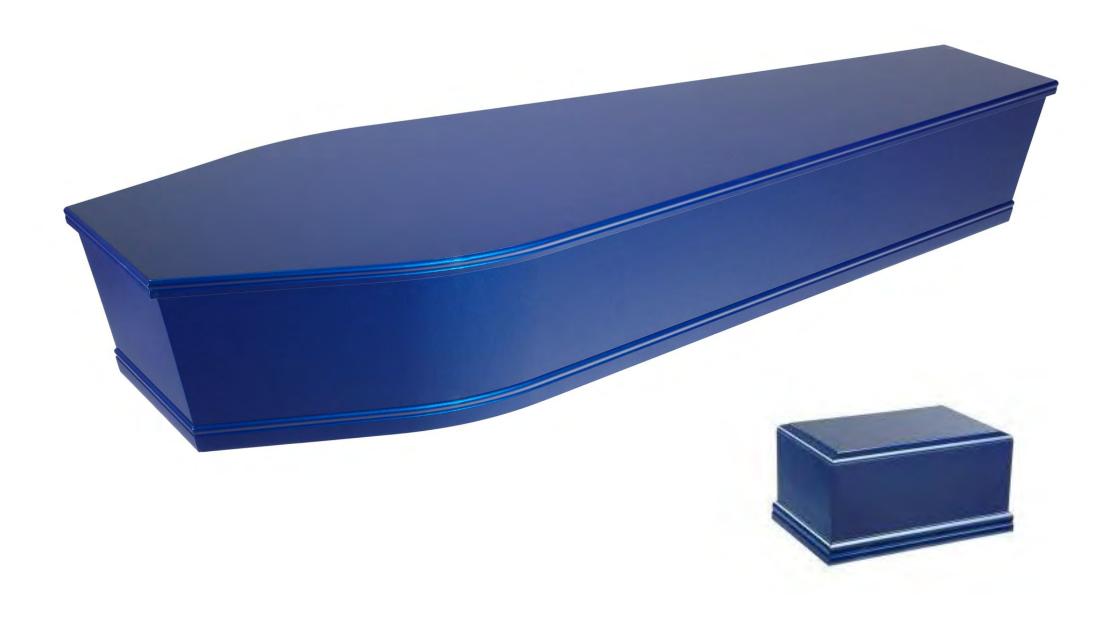

## Casket & Urns Catalogue



## Delta Knotty Rímu



## Delta Knotty Macrocarpa



## Kepler Rímu



### Eco-Pine Wood Handles



Eco-Pine Rope Handles



#### Píoneer Kotuku



## Rímu Foil Gloss



## Rímu Foil Raised Lid Gloss



## Rosewood Foil Gloss



## Rosewood Foil Raised Lid Gloss



# Dríftwood



## Driftwood Raised Lid



#### McKenzie



### McKenzie Raised Lid



# Kepler Oak



## Metallic Blue



### Painted White Gloss



### Painted White Raised Lid Gloss



Woollen (Available in White or Limestone Grey)



### Willow





























Alternative urns are available upon request please discuss your individual needs with your Funeral Director.

We also have a lovely range of Keepsake Jewellery.