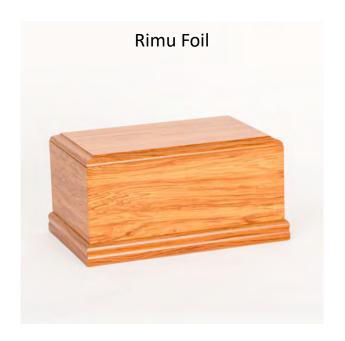

## Casket & Urns Catalogue



## Delta Knotty Rímu



## Delta Knotty Macrocarpa



## Kepler Rímu



### Eco-Pine Wood Handles



Eco-Pine Rope Handles



#### Píoneer Kotuku



## Rímu Foil Gloss



## Rímu Foil Raised Lid Gloss



## Rosewood Foil Gloss



## Rosewood Foil Raised Lid Gloss



# Dríftwood



## Driftwood Raised Lid



#### McKenzie



### McKenzie Raised Lid



# Kepler Oak



## Metallic Blue



### Painted White Gloss



### Painted White Raised Lid Gloss



Woollen (Available in White or Limestone Grey)



### Willow





























Alternative urns are available upon request please discuss your individual needs with your Funeral Director.

We also have a lovely range of Keepsake Jewellery.