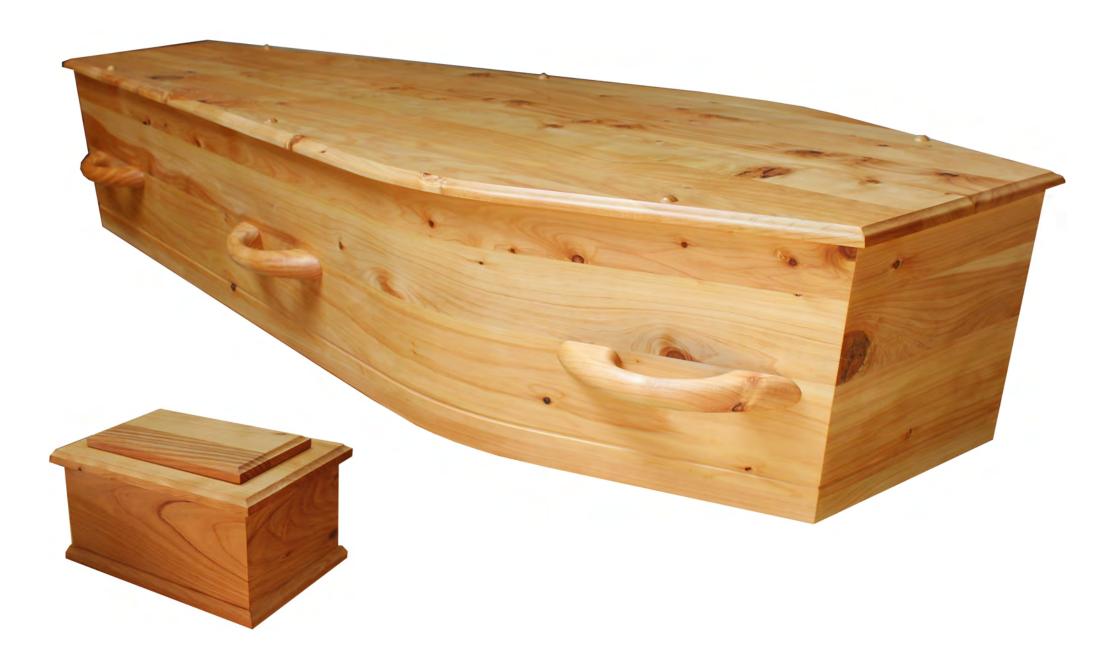

## Casket & Urns Catalogue



## Delta Knotty Rímu



## Delta Knotty Macrocarpa



## Kepler Rímu



### Eco-Pine Wood Handles



Eco-Pine Rope Handles



#### Píoneer Kotuku



## Rímu Foil Gloss



## Rímu Foil Raised Lid Gloss



## Rosewood Foil Gloss



## Rosewood Foil Raised Lid Gloss



# Dríftwood



## Driftwood Raised Lid



#### McKenzie



### McKenzie Raised Lid



# Kepler Oak



## Metallic Blue



### Painted White Gloss



### Painted White Raised Lid Gloss



Woollen (Available in White or Limestone Grey)



### Willow





























Alternative urns are available upon request please discuss your individual needs with your Funeral Director.

We also have a lovely range of Keepsake Jewellery.