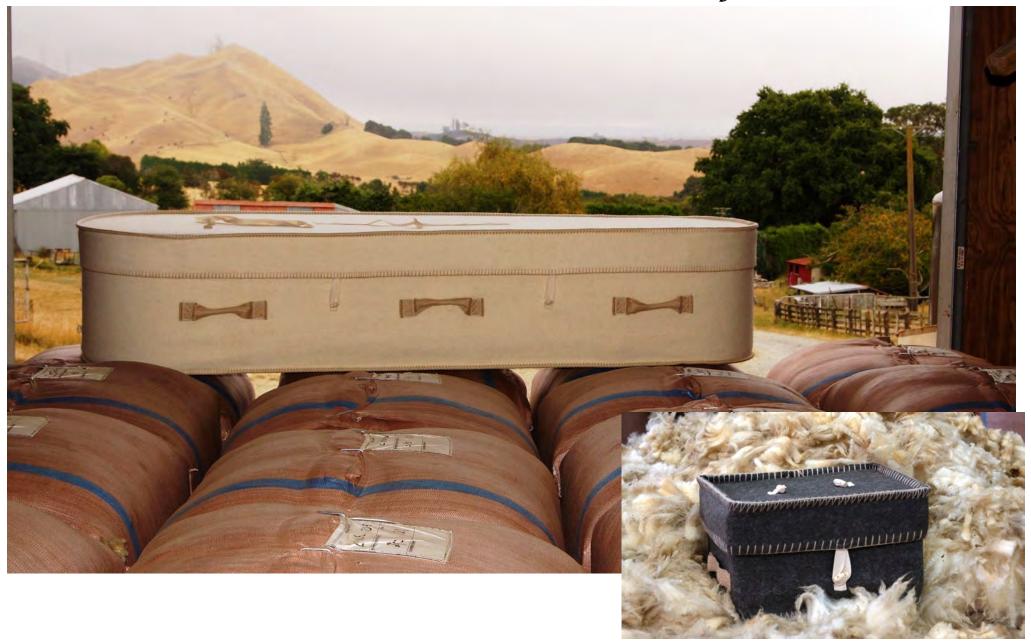

### Painted White Raised Lid Gloss

Woollen (Available in White or Limestone Grey)