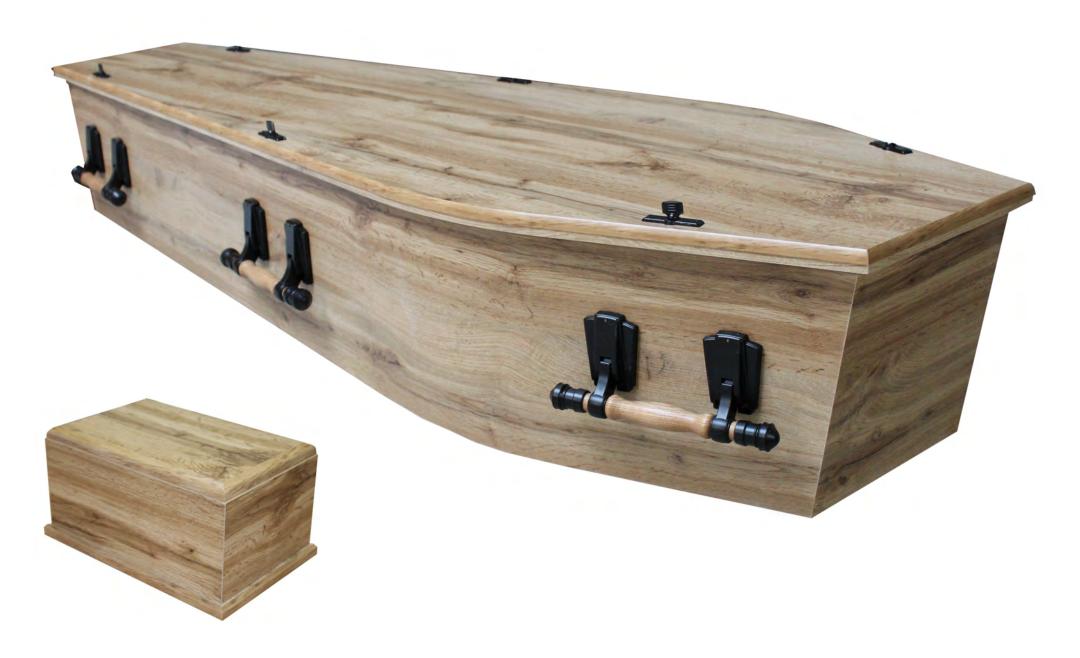

## Casket & Urns Catalogue



## Delta Knotty Rímu



## Delta Knotty Macrocarpa



## Kepler Rímu



### Eco-Pine Wood Handles



Eco-Pine Rope Handles



#### Píoneer Kotuku



## Rímu Foil Gloss



## Rímu Foil Raised Lid Gloss



## Rosewood Foil Gloss



## Rosewood Foil Raised Lid Gloss



# Dríftwood



## Driftwood Raised Lid



#### McKenzie



### McKenzie Raised Lid



# Kepler Oak



## Metallic Blue



### Painted White Gloss



### Painted White Raised Lid Gloss



Woollen (Available in White or Limestone Grey)



### Willow





























Alternative urns are available upon request please discuss your individual needs with your Funeral Director.

We also have a lovely range of Keepsake Jewellery.