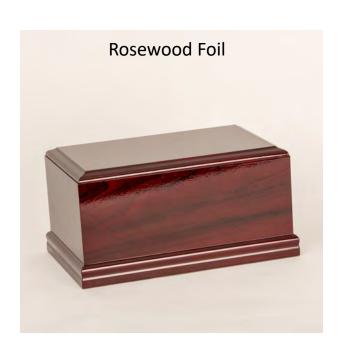

## Casket & Urns Catalogue



## Delta Knotty Rímu



## Delta Knotty Macrocarpa



## Kepler Rímu



### Eco-Pine Wood Handles



Eco-Pine Rope Handles



#### Píoneer Kotuku



## Rímu Foil Gloss



## Rímu Foil Raised Lid Gloss



## Rosewood Foil Gloss



## Rosewood Foil Raised Lid Gloss



# Dríftwood



## Driftwood Raised Lid



#### McKenzie



### McKenzie Raised Lid



# Kepler Oak



## Metallic Blue



### Painted White Gloss



### Painted White Raised Lid Gloss



Woollen (Available in White or Limestone Grey)



### Willow





























Alternative urns are available upon request please discuss your individual needs with your Funeral Director.

We also have a lovely range of Keepsake Jewellery.