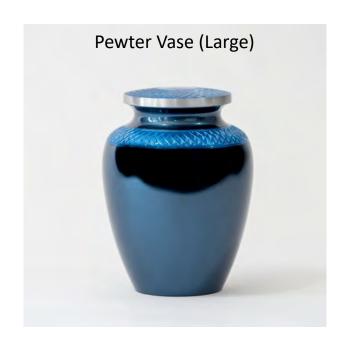

### Painted White Raised Lid Gloss

Woollen (Available in White or Limestone Grey)