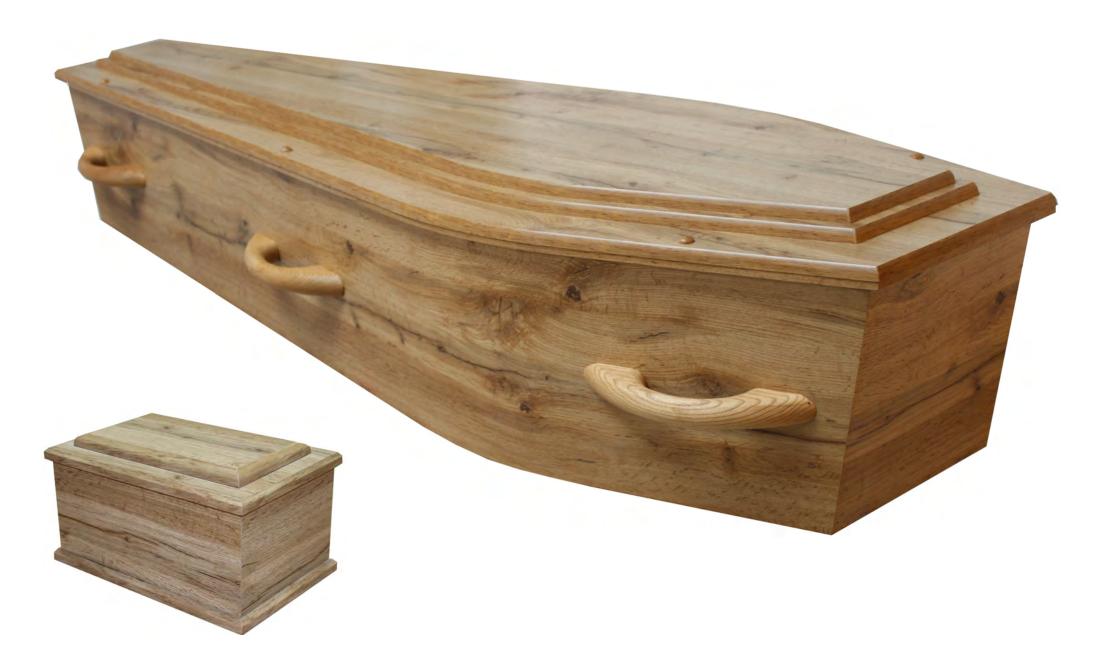

## Casket & Urns Catalogue



## Delta Knotty Rímu



## Delta Knotty Macrocarpa



## Kepler Rímu



### Eco-Pine Wood Handles



Eco-Pine Rope Handles



#### Píoneer Kotuku



## Rímu Foil Gloss



## Rímu Foil Raised Lid Gloss



## Rosewood Foil Gloss



## Rosewood Foil Raised Lid Gloss



# Dríftwood



## Driftwood Raised Lid



#### McKenzie



### McKenzie Raised Lid



# Kepler Oak



## Metallic Blue



### Painted White Gloss



### Painted White Raised Lid Gloss



Woollen (Available in White or Limestone Grey)



### Willow





























Alternative urns are available upon request please discuss your individual needs with your Funeral Director.

We also have a lovely range of Keepsake Jewellery.