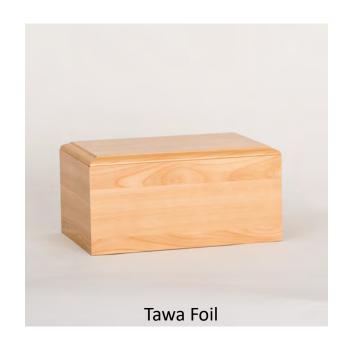

### Willow

Alternative urns are available upon request please discuss your individual needs with your Funeral Director.

We also have a lovely range of Keepsake Jewellery.