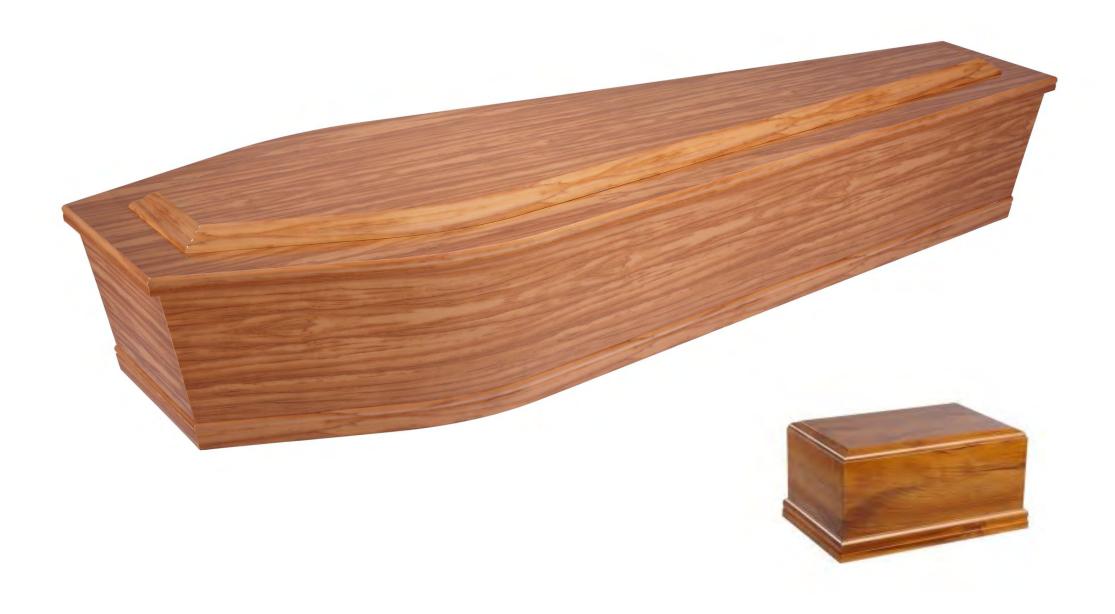

## Casket & Urns Catalogue



## Delta Knotty Rímu



## Delta Knotty Macrocarpa



## Kepler Rímu



### Eco-Pine Wood Handles



Eco-Pine Rope Handles



#### Píoneer Kotuku



## Rímu Foil Gloss



## Rímu Foil Raised Lid Gloss



## Rosewood Foil Gloss



## Rosewood Foil Raised Lid Gloss



# Dríftwood



## Driftwood Raised Lid



#### McKenzie



### McKenzie Raised Lid



# Kepler Oak



## Metallic Blue



### Painted White Gloss



### Painted White Raised Lid Gloss



Woollen (Available in White or Limestone Grey)



### Willow





























Alternative urns are available upon request please discuss your individual needs with your Funeral Director.

We also have a lovely range of Keepsake Jewellery.