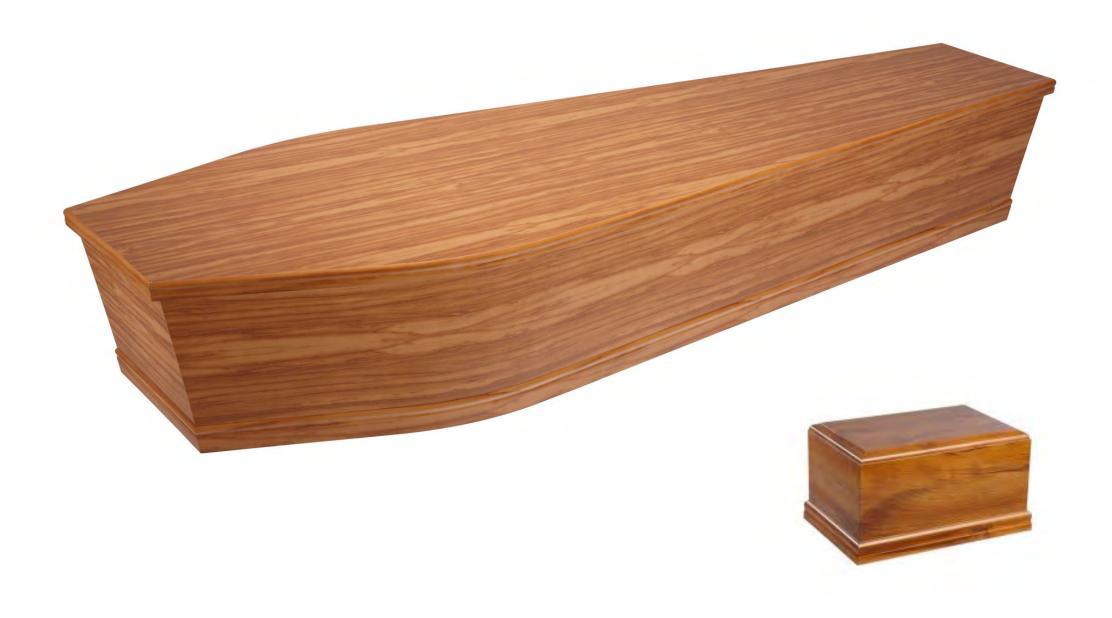

## Casket & Urns Catalogue



## Delta Knotty Rímu



## Delta Knotty Macrocarpa



## Kepler Rímu



### Eco-Pine Wood Handles



Eco-Pine Rope Handles



#### Píoneer Kotuku



## Rímu Foil Gloss



## Rímu Foil Raised Lid Gloss



## Rosewood Foil Gloss



## Rosewood Foil Raised Lid Gloss



# Dríftwood



## Driftwood Raised Lid



#### McKenzie



### McKenzie Raised Lid



# Kepler Oak



## Metallic Blue



### Painted White Gloss



### Painted White Raised Lid Gloss



Woollen (Available in White or Limestone Grey)



### Willow





























Alternative urns are available upon request please discuss your individual needs with your Funeral Director.

We also have a lovely range of Keepsake Jewellery.