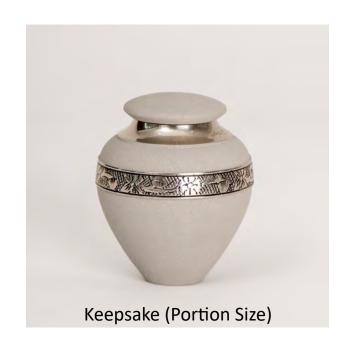

### Painted White Raised Lid Gloss

Woollen (Available in White or Limestone Grey)