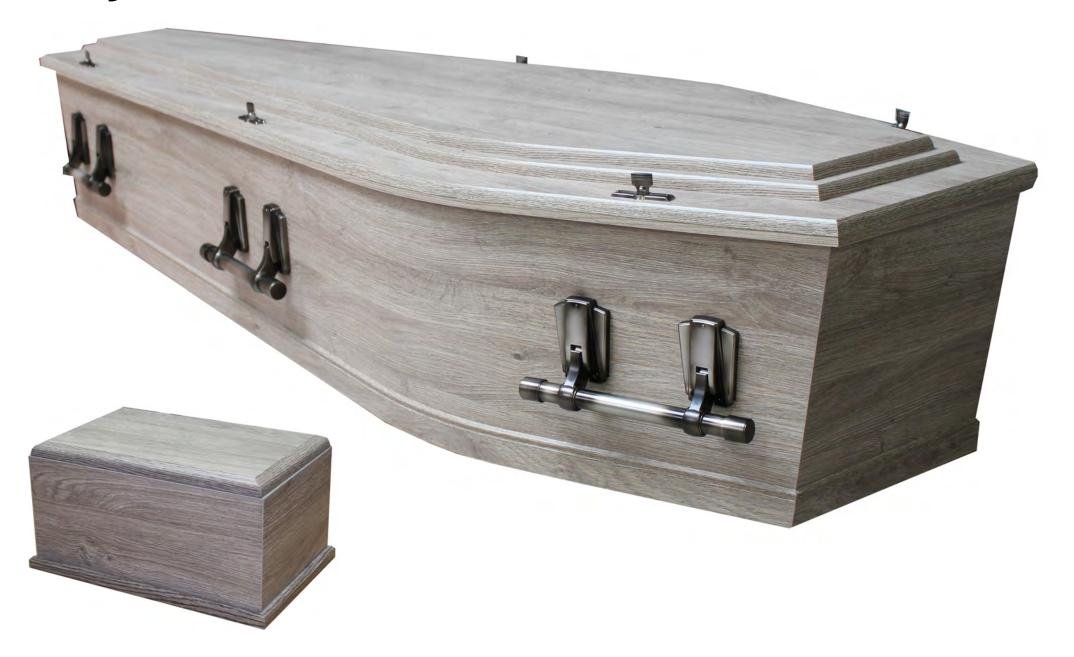

## Casket & Urns Catalogue



## Delta Knotty Rímu



## Delta Knotty Macrocarpa



## Kepler Rímu



### Eco-Pine Wood Handles



Eco-Pine Rope Handles



#### Píoneer Kotuku



## Rímu Foil Gloss



## Rímu Foil Raised Lid Gloss



## Rosewood Foil Gloss



## Rosewood Foil Raised Lid Gloss



# Dríftwood



## Driftwood Raised Lid



#### McKenzie



### McKenzie Raised Lid



# Kepler Oak



## Metallic Blue



### Painted White Gloss



### Painted White Raised Lid Gloss



Woollen (Available in White or Limestone Grey)



### Willow





























Alternative urns are available upon request please discuss your individual needs with your Funeral Director.

We also have a lovely range of Keepsake Jewellery.