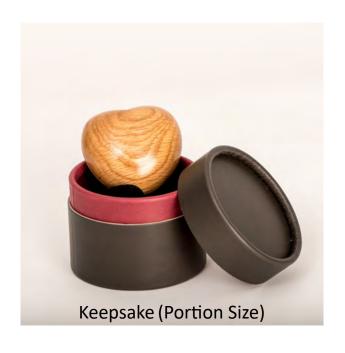

### Painted White Raised Lid Gloss

Woollen (Available in White or Limestone Grey)