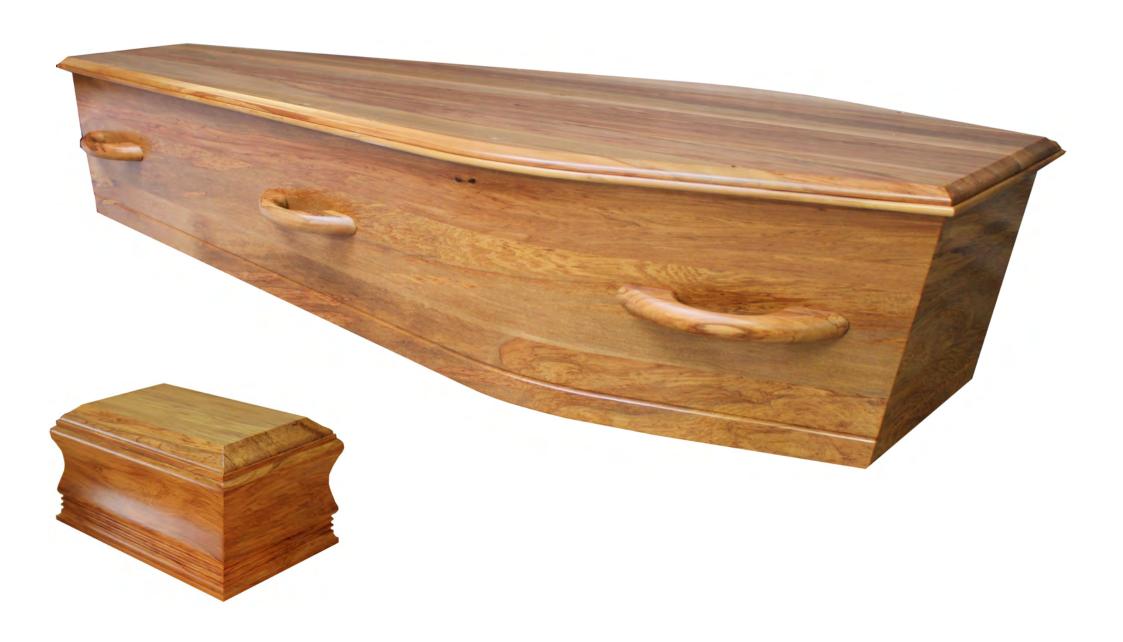

## Casket & Urns Catalogue



## Delta Knotty Rímu



## Delta Knotty Macrocarpa



## Kepler Rímu



### Eco-Pine Wood Handles



Eco-Pine Rope Handles



#### Píoneer Kotuku



## Rímu Foil Gloss



## Rímu Foil Raised Lid Gloss



## Rosewood Foil Gloss



## Rosewood Foil Raised Lid Gloss



# Dríftwood



## Driftwood Raised Lid



#### McKenzie



### McKenzie Raised Lid



# Kepler Oak



## Metallic Blue



### Painted White Gloss



### Painted White Raised Lid Gloss



Woollen (Available in White or Limestone Grey)



### Willow





























Alternative urns are available upon request please discuss your individual needs with your Funeral Director.

We also have a lovely range of Keepsake Jewellery.